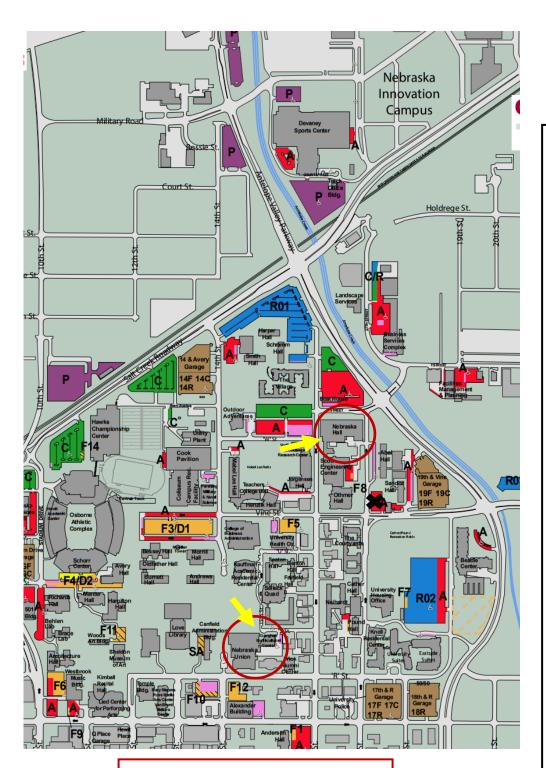

## Sat. & Sun. Sept. 18-19

The Main Entrance to Nebraska Hall is at 'W' St. and N. 16<sup>th</sup> St.

To find the Olson Room, enter Nebraska Hall through the main entrance and take the stairs to the second floor. Turn right at the top of the stairs to enter the Engineering Library. The Olson Room is located to the back right of the front desk in the library.

## **Parking**

If you have a UNL parking pass, you may park in any designated "A" lots marked in red on map.
Parking near the Union is difficult although there are metered spots.