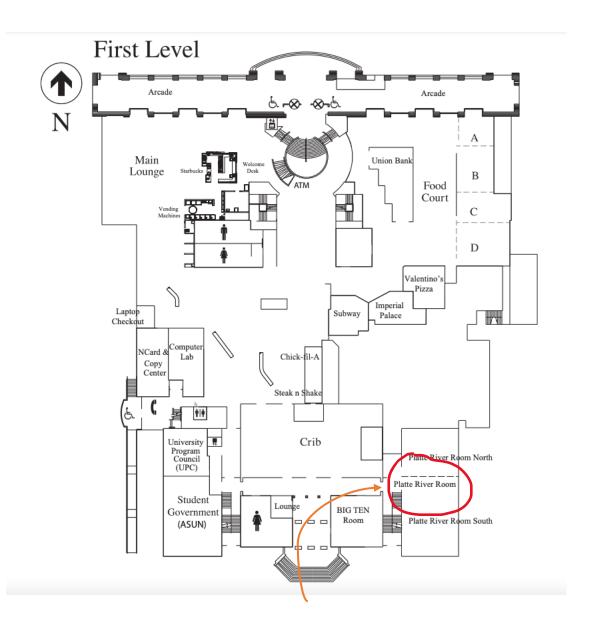

## Friday, Sept. 17

Nebraska Union 1400 R. St.

Enter Union from main entrance on R Street. Turn right and the Platte River room is straight ahead. Map of the first floor is attached.